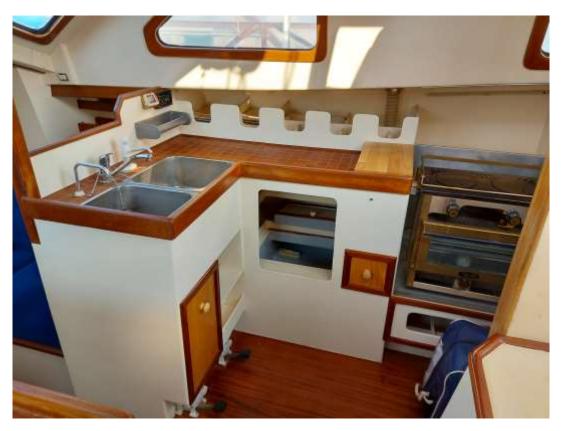

## "Malliemac"

| Construction    | Wooden hull and superstructures with glass reinforced plastic (GRP) sheathing built by Farrow & Chambers Ltd boat builders. Substantial timber keel of wood, frames, ribs, stringers and superstructure assembly with marine plywood skin having external GRP/Epoxy sheathing.  Internal joinery from hardwood and hardwood faced plywood to a very high standard.  Junk rig is free standing keel stepped mast. Sliding hatch with steps down to the main cabin. Galley to starboard, navigation station to port with heads aft of it. Sitting area amidships with sleeping berths with trotter boxes and master cabin v berth in the bow. |
|-----------------|---------------------------------------------------------------------------------------------------------------------------------------------------------------------------------------------------------------------------------------------------------------------------------------------------------------------------------------------------------------------------------------------------------------------------------------------------------------------------------------------------------------------------------------------------------------------------------------------------------------------------------------------|
| Designer        | David Thomas                                                                                                                                                                                                                                                                                                                                                                                                                                                                                                                                                                                                                                |
| Year Built      | 2012 Farrow & Chambers and Peter Manning                                                                                                                                                                                                                                                                                                                                                                                                                                                                                                                                                                                                    |
| Hull            | Plywood/GRP/Epoxy sheathing                                                                                                                                                                                                                                                                                                                                                                                                                                                                                                                                                                                                                 |
| CIN             | GB-RYA 065HBB313                                                                                                                                                                                                                                                                                                                                                                                                                                                                                                                                                                                                                            |
| Hull Type       | Long Keel with Dagger Boards (Lee-boards)                                                                                                                                                                                                                                                                                                                                                                                                                                                                                                                                                                                                   |
| L.O.A           | 34ft                                                                                                                                                                                                                                                                                                                                                                                                                                                                                                                                                                                                                                        |
| Beam            | 10ft 6"                                                                                                                                                                                                                                                                                                                                                                                                                                                                                                                                                                                                                                     |
| Draft           | 2ft 11"                                                                                                                                                                                                                                                                                                                                                                                                                                                                                                                                                                                                                                     |
| Engine          | Beta BD1005 28hp (YY3907) 2011 Diesel Cyl 3                                                                                                                                                                                                                                                                                                                                                                                                                                                                                                                                                                                                 |
| Galley Stove    | Taylors Model 030 Paraffin                                                                                                                                                                                                                                                                                                                                                                                                                                                                                                                                                                                                                  |
| Heating System  | Refleks 71/66/82m oil stove                                                                                                                                                                                                                                                                                                                                                                                                                                                                                                                                                                                                                 |
| Shore Power     | Hard wired 230v                                                                                                                                                                                                                                                                                                                                                                                                                                                                                                                                                                                                                             |
| Bilge Pumps     | 1 x Auto 1 x Manual                                                                                                                                                                                                                                                                                                                                                                                                                                                                                                                                                                                                                         |
| Rig Type        | Junk Rigged spars by Atlantic spars 2012                                                                                                                                                                                                                                                                                                                                                                                                                                                                                                                                                                                                    |
| Steering        | Transom hung rudder with self-steering and auto steering                                                                                                                                                                                                                                                                                                                                                                                                                                                                                                                                                                                    |
| Wiring          | 12v and 220v professional installation.                                                                                                                                                                                                                                                                                                                                                                                                                                                                                                                                                                                                     |
| Batteries       | 2 x 12v leisure batteries 80ah each (new) 1 x Odyssey AGM engine start battery.                                                                                                                                                                                                                                                                                                                                                                                                                                                                                                                                                             |
| Electronics     | Raymarine Tridata                                                                                                                                                                                                                                                                                                                                                                                                                                                                                                                                                                                                                           |
|                 | Garmin 152 GPS                                                                                                                                                                                                                                                                                                                                                                                                                                                                                                                                                                                                                              |
|                 | Furuno Navtex                                                                                                                                                                                                                                                                                                                                                                                                                                                                                                                                                                                                                               |
|                 | Standard Horizon 350e VHF                                                                                                                                                                                                                                                                                                                                                                                                                                                                                                                                                                                                                   |
|                 | Standard Horizon 300 Chart Plotter                                                                                                                                                                                                                                                                                                                                                                                                                                                                                                                                                                                                          |
|                 | NASA Engine 2 A.I.S.                                                                                                                                                                                                                                                                                                                                                                                                                                                                                                                                                                                                                        |
|                 | Raymarine SPX 5GP Autohelm                                                                                                                                                                                                                                                                                                                                                                                                                                                                                                                                                                                                                  |
| Other Equipment | Suunto bulkhead compass                                                                                                                                                                                                                                                                                                                                                                                                                                                                                                                                                                                                                     |
|                 | Victron Pheonix battery charger/inverter                                                                                                                                                                                                                                                                                                                                                                                                                                                                                                                                                                                                    |
|                 | Adverc battery management system                                                                                                                                                                                                                                                                                                                                                                                                                                                                                                                                                                                                            |
|                 | Taylors paraffin cabin heater                                                                                                                                                                                                                                                                                                                                                                                                                                                                                                                                                                                                               |