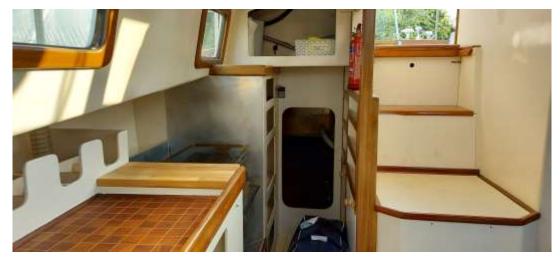

## "Malliemac"

| Construction    | Wooden hull and superstructures with glass reinforced plastic (GRP) sheathing built by Farrow & Chambers Ltd boat builders. Substantial timber keel of wood, frames, ribs, stringers and superstructure assembly with marine plywood skin having external GRP/Epoxy sheathing.  Internal joinery from hardwood and hardwood faced plywood to a very high standard.  Junk rig is free standing keel stepped mast. Sliding hatch with steps down to the main cabin. Galley to starboard, navigation station to port with heads aft of it. Sitting area amidships with sleeping berths with trotter boxes and master cabin v berth in the bow. |
|-----------------|---------------------------------------------------------------------------------------------------------------------------------------------------------------------------------------------------------------------------------------------------------------------------------------------------------------------------------------------------------------------------------------------------------------------------------------------------------------------------------------------------------------------------------------------------------------------------------------------------------------------------------------------|
| Designer        | David Thomas                                                                                                                                                                                                                                                                                                                                                                                                                                                                                                                                                                                                                                |
| Year Built      | 2012 Farrow & Chambers and Peter Manning                                                                                                                                                                                                                                                                                                                                                                                                                                                                                                                                                                                                    |
| Hull            | Plywood/GRP/Epoxy sheathing                                                                                                                                                                                                                                                                                                                                                                                                                                                                                                                                                                                                                 |
| CIN             | GB-RYA 065HBB313                                                                                                                                                                                                                                                                                                                                                                                                                                                                                                                                                                                                                            |
| Hull Type       | Long Keel with Dagger Boards (Lee-boards)                                                                                                                                                                                                                                                                                                                                                                                                                                                                                                                                                                                                   |
| L.O.A           | 34ft                                                                                                                                                                                                                                                                                                                                                                                                                                                                                                                                                                                                                                        |
| Beam            | 10ft 6"                                                                                                                                                                                                                                                                                                                                                                                                                                                                                                                                                                                                                                     |
| Draft           | 2ft 11"                                                                                                                                                                                                                                                                                                                                                                                                                                                                                                                                                                                                                                     |
| Engine          | Beta BD1005 28hp (YY3907) 2011 Diesel Cyl 3                                                                                                                                                                                                                                                                                                                                                                                                                                                                                                                                                                                                 |
| Galley Stove    | Taylors Model 030 Paraffin                                                                                                                                                                                                                                                                                                                                                                                                                                                                                                                                                                                                                  |
| Heating System  | Refleks 71/66/82m oil stove                                                                                                                                                                                                                                                                                                                                                                                                                                                                                                                                                                                                                 |
| Shore Power     | Hard wired 230v                                                                                                                                                                                                                                                                                                                                                                                                                                                                                                                                                                                                                             |
| Bilge Pumps     | 1 x Auto 1 x Manual                                                                                                                                                                                                                                                                                                                                                                                                                                                                                                                                                                                                                         |
| Rig Type        | Junk Rigged spars by Atlantic spars 2012                                                                                                                                                                                                                                                                                                                                                                                                                                                                                                                                                                                                    |
| Steering        | Transom hung rudder with self-steering and auto steering                                                                                                                                                                                                                                                                                                                                                                                                                                                                                                                                                                                    |
| Wiring          | 12v and 220v professional installation.                                                                                                                                                                                                                                                                                                                                                                                                                                                                                                                                                                                                     |
| Batteries       | 2 x 12v leisure batteries 80ah each (new) 1 x Odyssey AGM engine start battery.                                                                                                                                                                                                                                                                                                                                                                                                                                                                                                                                                             |
| Electronics     | Raymarine Tridata                                                                                                                                                                                                                                                                                                                                                                                                                                                                                                                                                                                                                           |
|                 | Garmin 152 GPS                                                                                                                                                                                                                                                                                                                                                                                                                                                                                                                                                                                                                              |
|                 | Furuno Navtex                                                                                                                                                                                                                                                                                                                                                                                                                                                                                                                                                                                                                               |
|                 | Standard Horizon 350e VHF                                                                                                                                                                                                                                                                                                                                                                                                                                                                                                                                                                                                                   |
|                 | Standard Horizon 300 Chart Plotter                                                                                                                                                                                                                                                                                                                                                                                                                                                                                                                                                                                                          |
|                 | NASA Engine 2 A.I.S.                                                                                                                                                                                                                                                                                                                                                                                                                                                                                                                                                                                                                        |
|                 | Raymarine SPX 5GP Autohelm                                                                                                                                                                                                                                                                                                                                                                                                                                                                                                                                                                                                                  |
| Other Equipment | Suunto bulkhead compass                                                                                                                                                                                                                                                                                                                                                                                                                                                                                                                                                                                                                     |
|                 | Victron Pheonix battery charger/inverter                                                                                                                                                                                                                                                                                                                                                                                                                                                                                                                                                                                                    |
|                 | Adverc battery management system                                                                                                                                                                                                                                                                                                                                                                                                                                                                                                                                                                                                            |
|                 | Taylors paraffin cabin heater                                                                                                                                                                                                                                                                                                                                                                                                                                                                                                                                                                                                               |