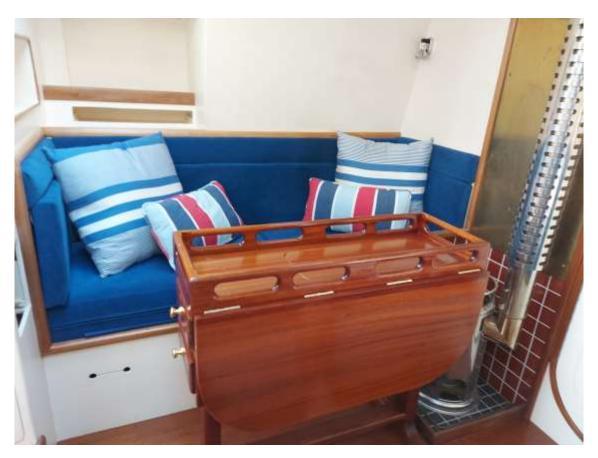

## "Malliemac"

| Construction    | Wooden hull and superstructures with glass reinforced plastic (GRP) sheathing built by Farrow & Chambers Ltd boat builders. Substantial timber keel of wood, frames, ribs, stringers and superstructure assembly with marine plywood skin having external GRP/Epoxy sheathing.  Internal joinery from hardwood and hardwood faced plywood to a very high standard.  Junk rig is free standing keel stepped mast. Sliding hatch with steps down to the main cabin. Galley to starboard, navigation station to port with heads aft of it. Sitting area amidships with sleeping berths with trotter boxes and master cabin v berth in the bow. |
|-----------------|---------------------------------------------------------------------------------------------------------------------------------------------------------------------------------------------------------------------------------------------------------------------------------------------------------------------------------------------------------------------------------------------------------------------------------------------------------------------------------------------------------------------------------------------------------------------------------------------------------------------------------------------|
| Designer        | David Thomas                                                                                                                                                                                                                                                                                                                                                                                                                                                                                                                                                                                                                                |
| Year Built      | 2012 Farrow & Chambers and Peter Manning                                                                                                                                                                                                                                                                                                                                                                                                                                                                                                                                                                                                    |
| Hull            | Plywood/GRP/Epoxy sheathing                                                                                                                                                                                                                                                                                                                                                                                                                                                                                                                                                                                                                 |
| CIN             | GB-RYA 065HBB313                                                                                                                                                                                                                                                                                                                                                                                                                                                                                                                                                                                                                            |
| Hull Type       | Long Keel with Dagger Boards (Lee-boards)                                                                                                                                                                                                                                                                                                                                                                                                                                                                                                                                                                                                   |
| L.O.A           | 34ft                                                                                                                                                                                                                                                                                                                                                                                                                                                                                                                                                                                                                                        |
| Beam            | 10ft 6"                                                                                                                                                                                                                                                                                                                                                                                                                                                                                                                                                                                                                                     |
| Draft           | 2ft 11"                                                                                                                                                                                                                                                                                                                                                                                                                                                                                                                                                                                                                                     |
| Engine          | Beta BD1005 28hp (YY3907) 2011 Diesel Cyl 3                                                                                                                                                                                                                                                                                                                                                                                                                                                                                                                                                                                                 |
| Galley Stove    | Taylors Model 030 Paraffin                                                                                                                                                                                                                                                                                                                                                                                                                                                                                                                                                                                                                  |
| Heating System  | Refleks 71/66/82m oil stove                                                                                                                                                                                                                                                                                                                                                                                                                                                                                                                                                                                                                 |
| Shore Power     | Hard wired 230v                                                                                                                                                                                                                                                                                                                                                                                                                                                                                                                                                                                                                             |
| Bilge Pumps     | 1 x Auto 1 x Manual                                                                                                                                                                                                                                                                                                                                                                                                                                                                                                                                                                                                                         |
| Rig Type        | Junk Rigged spars by Atlantic spars 2012                                                                                                                                                                                                                                                                                                                                                                                                                                                                                                                                                                                                    |
| Steering        | Transom hung rudder with self-steering and auto steering                                                                                                                                                                                                                                                                                                                                                                                                                                                                                                                                                                                    |
| Wiring          | 12v and 220v professional installation.                                                                                                                                                                                                                                                                                                                                                                                                                                                                                                                                                                                                     |
| Batteries       | 2 x 12v leisure batteries 80ah each (new) 1 x Odyssey AGM engine start battery.                                                                                                                                                                                                                                                                                                                                                                                                                                                                                                                                                             |
| Electronics     | Raymarine Tridata                                                                                                                                                                                                                                                                                                                                                                                                                                                                                                                                                                                                                           |
|                 | Garmin 152 GPS                                                                                                                                                                                                                                                                                                                                                                                                                                                                                                                                                                                                                              |
|                 | Furuno Navtex                                                                                                                                                                                                                                                                                                                                                                                                                                                                                                                                                                                                                               |
|                 | Standard Horizon 350e VHF                                                                                                                                                                                                                                                                                                                                                                                                                                                                                                                                                                                                                   |
|                 | Standard Horizon 300 Chart Plotter                                                                                                                                                                                                                                                                                                                                                                                                                                                                                                                                                                                                          |
|                 | NASA Engine 2 A.I.S.                                                                                                                                                                                                                                                                                                                                                                                                                                                                                                                                                                                                                        |
|                 | Raymarine SPX 5GP Autohelm                                                                                                                                                                                                                                                                                                                                                                                                                                                                                                                                                                                                                  |
| Other Equipment | Suunto bulkhead compass                                                                                                                                                                                                                                                                                                                                                                                                                                                                                                                                                                                                                     |
|                 | Victron Pheonix battery charger/inverter                                                                                                                                                                                                                                                                                                                                                                                                                                                                                                                                                                                                    |
|                 | Adverc battery management system                                                                                                                                                                                                                                                                                                                                                                                                                                                                                                                                                                                                            |
|                 | Taylors paraffin cabin heater                                                                                                                                                                                                                                                                                                                                                                                                                                                                                                                                                                                                               |