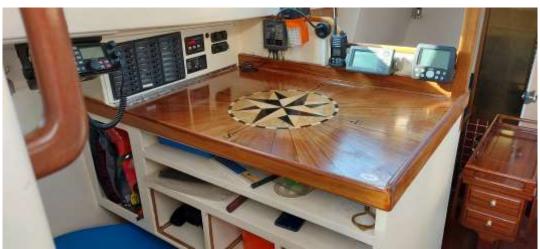

## "Malliemac"

| Construction    | Wooden hull and superstructures with glass reinforced plastic (GRP) sheathing built by Farrow & Chambers Ltd boat builders. Substantial timber keel of wood, frames, ribs, stringers and superstructure assembly with marine plywood skin having external GRP/Epoxy sheathing.  Internal joinery from hardwood and hardwood faced plywood to a very high standard.  Junk rig is free standing keel stepped mast. Sliding hatch with steps down to the main cabin. Galley to starboard, navigation station to port with heads aft of it. Sitting area amidships with sleeping berths with trotter boxes and master cabin v berth in the bow. |
|-----------------|---------------------------------------------------------------------------------------------------------------------------------------------------------------------------------------------------------------------------------------------------------------------------------------------------------------------------------------------------------------------------------------------------------------------------------------------------------------------------------------------------------------------------------------------------------------------------------------------------------------------------------------------|
| Designer        | David Thomas                                                                                                                                                                                                                                                                                                                                                                                                                                                                                                                                                                                                                                |
| Year Built      | 2012 Farrow & Chambers and Peter Manning                                                                                                                                                                                                                                                                                                                                                                                                                                                                                                                                                                                                    |
| Hull            | Plywood/GRP/Epoxy sheathing                                                                                                                                                                                                                                                                                                                                                                                                                                                                                                                                                                                                                 |
| CIN             | GB-RYA 065HBB313                                                                                                                                                                                                                                                                                                                                                                                                                                                                                                                                                                                                                            |
| Hull Type       | Long Keel with Dagger Boards (Lee-boards)                                                                                                                                                                                                                                                                                                                                                                                                                                                                                                                                                                                                   |
| L.O.A           | 34ft                                                                                                                                                                                                                                                                                                                                                                                                                                                                                                                                                                                                                                        |
| Beam            | 10ft 6"                                                                                                                                                                                                                                                                                                                                                                                                                                                                                                                                                                                                                                     |
| Draft           | 2ft 11"                                                                                                                                                                                                                                                                                                                                                                                                                                                                                                                                                                                                                                     |
| Engine          | Beta BD1005 28hp (YY3907) 2011 Diesel Cyl 3                                                                                                                                                                                                                                                                                                                                                                                                                                                                                                                                                                                                 |
| Galley Stove    | Taylors Model 030 Paraffin                                                                                                                                                                                                                                                                                                                                                                                                                                                                                                                                                                                                                  |
| Heating System  | Refleks 71/66/82m oil stove                                                                                                                                                                                                                                                                                                                                                                                                                                                                                                                                                                                                                 |
| Shore Power     | Hard wired 230v                                                                                                                                                                                                                                                                                                                                                                                                                                                                                                                                                                                                                             |
| Bilge Pumps     | 1 x Auto 1 x Manual                                                                                                                                                                                                                                                                                                                                                                                                                                                                                                                                                                                                                         |
| Rig Type        | Junk Rigged spars by Atlantic spars 2012                                                                                                                                                                                                                                                                                                                                                                                                                                                                                                                                                                                                    |
| Steering        | Transom hung rudder with self-steering and auto steering                                                                                                                                                                                                                                                                                                                                                                                                                                                                                                                                                                                    |
| Wiring          | 12v and 220v professional installation.                                                                                                                                                                                                                                                                                                                                                                                                                                                                                                                                                                                                     |
| Batteries       | 2 x 12v leisure batteries 80ah each (new) 1 x Odyssey AGM engine start battery.                                                                                                                                                                                                                                                                                                                                                                                                                                                                                                                                                             |
| Electronics     | Raymarine Tridata                                                                                                                                                                                                                                                                                                                                                                                                                                                                                                                                                                                                                           |
|                 | Garmin 152 GPS                                                                                                                                                                                                                                                                                                                                                                                                                                                                                                                                                                                                                              |
|                 | Furuno Navtex                                                                                                                                                                                                                                                                                                                                                                                                                                                                                                                                                                                                                               |
|                 | Standard Horizon 350e VHF                                                                                                                                                                                                                                                                                                                                                                                                                                                                                                                                                                                                                   |
|                 | Standard Horizon 300 Chart Plotter                                                                                                                                                                                                                                                                                                                                                                                                                                                                                                                                                                                                          |
|                 | NASA Engine 2 A.I.S.                                                                                                                                                                                                                                                                                                                                                                                                                                                                                                                                                                                                                        |
|                 | Raymarine SPX 5GP Autohelm                                                                                                                                                                                                                                                                                                                                                                                                                                                                                                                                                                                                                  |
| Other Equipment | Suunto bulkhead compass                                                                                                                                                                                                                                                                                                                                                                                                                                                                                                                                                                                                                     |
|                 | Victron Pheonix battery charger/inverter                                                                                                                                                                                                                                                                                                                                                                                                                                                                                                                                                                                                    |
|                 | Adverc battery management system                                                                                                                                                                                                                                                                                                                                                                                                                                                                                                                                                                                                            |
|                 | Taylors paraffin cabin heater                                                                                                                                                                                                                                                                                                                                                                                                                                                                                                                                                                                                               |