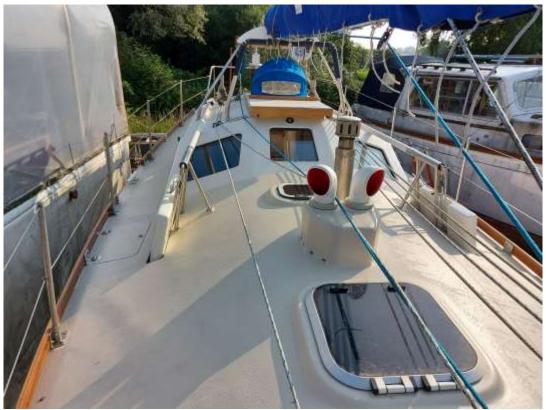

## "Malliemac"

| Construction    | Wooden hull and superstructures with glass reinforced plastic (GRP) sheathing built by Farrow & Chambers Ltd boat builders. Substantial timber keel of wood, frames, ribs, stringers and superstructure assembly with marine plywood skin having external GRP/Epoxy sheathing.  Internal joinery from hardwood and hardwood faced plywood to a very high standard.  Junk rig is free standing keel stepped mast. Sliding hatch with steps down to the main cabin. Galley to starboard, navigation station to port with heads aft of it. Sitting area amidships with sleeping berths with trotter boxes and master cabin v berth in the bow. |
|-----------------|---------------------------------------------------------------------------------------------------------------------------------------------------------------------------------------------------------------------------------------------------------------------------------------------------------------------------------------------------------------------------------------------------------------------------------------------------------------------------------------------------------------------------------------------------------------------------------------------------------------------------------------------|
| Designer        | David Thomas                                                                                                                                                                                                                                                                                                                                                                                                                                                                                                                                                                                                                                |
| Year Built      | 2012 Farrow & Chambers and Peter Manning                                                                                                                                                                                                                                                                                                                                                                                                                                                                                                                                                                                                    |
| Hull            | Plywood/GRP/Epoxy sheathing                                                                                                                                                                                                                                                                                                                                                                                                                                                                                                                                                                                                                 |
| CIN             | GB-RYA 065HBB313                                                                                                                                                                                                                                                                                                                                                                                                                                                                                                                                                                                                                            |
| Hull Type       | Long Keel with Dagger Boards (Lee-boards)                                                                                                                                                                                                                                                                                                                                                                                                                                                                                                                                                                                                   |
| L.O.A           | 34ft                                                                                                                                                                                                                                                                                                                                                                                                                                                                                                                                                                                                                                        |
| Beam            | 10ft 6"                                                                                                                                                                                                                                                                                                                                                                                                                                                                                                                                                                                                                                     |
| Draft           | 2ft 11"                                                                                                                                                                                                                                                                                                                                                                                                                                                                                                                                                                                                                                     |
| Engine          | Beta BD1005 28hp (YY3907) 2011 Diesel Cyl 3                                                                                                                                                                                                                                                                                                                                                                                                                                                                                                                                                                                                 |
| Galley Stove    | Taylors Model 030 Paraffin                                                                                                                                                                                                                                                                                                                                                                                                                                                                                                                                                                                                                  |
| Heating System  | Refleks 71/66/82m oil stove                                                                                                                                                                                                                                                                                                                                                                                                                                                                                                                                                                                                                 |
| Shore Power     | Hard wired 230v                                                                                                                                                                                                                                                                                                                                                                                                                                                                                                                                                                                                                             |
| Bilge Pumps     | 1 x Auto 1 x Manual                                                                                                                                                                                                                                                                                                                                                                                                                                                                                                                                                                                                                         |
| Rig Type        | Junk Rigged spars by Atlantic spars 2012                                                                                                                                                                                                                                                                                                                                                                                                                                                                                                                                                                                                    |
| Steering        | Transom hung rudder with self-steering and auto steering                                                                                                                                                                                                                                                                                                                                                                                                                                                                                                                                                                                    |
| Wiring          | 12v and 220v professional installation.                                                                                                                                                                                                                                                                                                                                                                                                                                                                                                                                                                                                     |
| Batteries       | 2 x 12v leisure batteries 80ah each (new) 1 x Odyssey AGM engine start battery.                                                                                                                                                                                                                                                                                                                                                                                                                                                                                                                                                             |
| Electronics     | Raymarine Tridata                                                                                                                                                                                                                                                                                                                                                                                                                                                                                                                                                                                                                           |
|                 | Garmin 152 GPS                                                                                                                                                                                                                                                                                                                                                                                                                                                                                                                                                                                                                              |
|                 | Furuno Navtex                                                                                                                                                                                                                                                                                                                                                                                                                                                                                                                                                                                                                               |
|                 | Standard Horizon 350e VHF                                                                                                                                                                                                                                                                                                                                                                                                                                                                                                                                                                                                                   |
|                 | Standard Horizon 300 Chart Plotter                                                                                                                                                                                                                                                                                                                                                                                                                                                                                                                                                                                                          |
|                 | NASA Engine 2 A.I.S.                                                                                                                                                                                                                                                                                                                                                                                                                                                                                                                                                                                                                        |
|                 | Raymarine SPX 5GP Autohelm                                                                                                                                                                                                                                                                                                                                                                                                                                                                                                                                                                                                                  |
| Other Equipment | Suunto bulkhead compass                                                                                                                                                                                                                                                                                                                                                                                                                                                                                                                                                                                                                     |
|                 | Victron Pheonix battery charger/inverter                                                                                                                                                                                                                                                                                                                                                                                                                                                                                                                                                                                                    |
|                 | Adverc battery management system                                                                                                                                                                                                                                                                                                                                                                                                                                                                                                                                                                                                            |
|                 | Taylors paraffin cabin heater                                                                                                                                                                                                                                                                                                                                                                                                                                                                                                                                                                                                               |