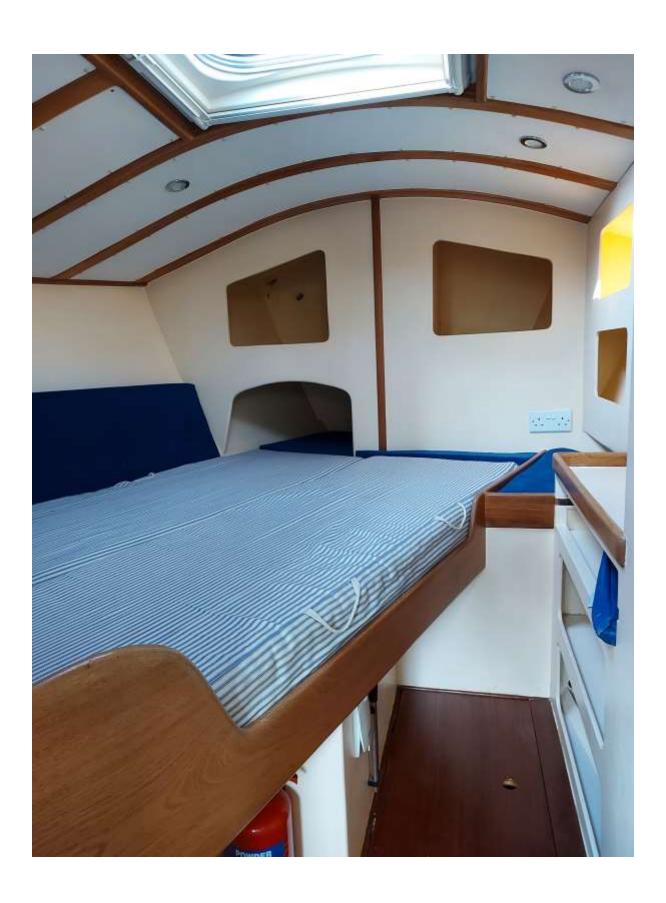

## "Malliemac"

| Construction    | Wooden hull and superstructures with glass reinforced plastic (GRP) sheathing built by Farrow & Chambers Ltd boat builders. Substantial timber keel of wood, frames, ribs, stringers and superstructure assembly with marine plywood skin having external GRP/Epoxy sheathing.  Internal joinery from hardwood and hardwood faced plywood to a very high standard.  Junk rig is free standing keel stepped mast. Sliding hatch with steps down to the main cabin. Galley to starboard, navigation station to port with heads aft of it. Sitting area amidships with sleeping berths with trotter boxes and master cabin v berth in the bow. |
|-----------------|---------------------------------------------------------------------------------------------------------------------------------------------------------------------------------------------------------------------------------------------------------------------------------------------------------------------------------------------------------------------------------------------------------------------------------------------------------------------------------------------------------------------------------------------------------------------------------------------------------------------------------------------|
| Designer        | David Thomas                                                                                                                                                                                                                                                                                                                                                                                                                                                                                                                                                                                                                                |
| Year Built      | 2012 Farrow & Chambers and Peter Manning                                                                                                                                                                                                                                                                                                                                                                                                                                                                                                                                                                                                    |
| Hull            | Plywood/GRP/Epoxy sheathing                                                                                                                                                                                                                                                                                                                                                                                                                                                                                                                                                                                                                 |
| CIN             | GB-RYA 065HBB313                                                                                                                                                                                                                                                                                                                                                                                                                                                                                                                                                                                                                            |
| Hull Type       | Long Keel with Dagger Boards (Lee-boards)                                                                                                                                                                                                                                                                                                                                                                                                                                                                                                                                                                                                   |
| L.O.A           | 34ft                                                                                                                                                                                                                                                                                                                                                                                                                                                                                                                                                                                                                                        |
| Beam            | 10ft 6"                                                                                                                                                                                                                                                                                                                                                                                                                                                                                                                                                                                                                                     |
| Draft           | 2ft 11"                                                                                                                                                                                                                                                                                                                                                                                                                                                                                                                                                                                                                                     |
| Engine          | Beta BD1005 28hp (YY3907) 2011 Diesel Cyl 3                                                                                                                                                                                                                                                                                                                                                                                                                                                                                                                                                                                                 |
| Galley Stove    | Taylors Model 030 Paraffin                                                                                                                                                                                                                                                                                                                                                                                                                                                                                                                                                                                                                  |
| Heating System  | Refleks 71/66/82m oil stove                                                                                                                                                                                                                                                                                                                                                                                                                                                                                                                                                                                                                 |
| Shore Power     | Hard wired 230v                                                                                                                                                                                                                                                                                                                                                                                                                                                                                                                                                                                                                             |
| Bilge Pumps     | 1 x Auto 1 x Manual                                                                                                                                                                                                                                                                                                                                                                                                                                                                                                                                                                                                                         |
| Rig Type        | Junk Rigged spars by Atlantic spars 2012                                                                                                                                                                                                                                                                                                                                                                                                                                                                                                                                                                                                    |
| Steering        | Transom hung rudder with self-steering and auto steering                                                                                                                                                                                                                                                                                                                                                                                                                                                                                                                                                                                    |
| Wiring          | 12v and 220v professional installation.                                                                                                                                                                                                                                                                                                                                                                                                                                                                                                                                                                                                     |
| Batteries       | 2 x 12v leisure batteries 80ah each (new) 1 x Odyssey AGM engine start battery.                                                                                                                                                                                                                                                                                                                                                                                                                                                                                                                                                             |
| Electronics     | Raymarine Tridata                                                                                                                                                                                                                                                                                                                                                                                                                                                                                                                                                                                                                           |
|                 | Garmin 152 GPS                                                                                                                                                                                                                                                                                                                                                                                                                                                                                                                                                                                                                              |
|                 | Furuno Navtex                                                                                                                                                                                                                                                                                                                                                                                                                                                                                                                                                                                                                               |
|                 | Standard Horizon 350e VHF                                                                                                                                                                                                                                                                                                                                                                                                                                                                                                                                                                                                                   |
|                 | Standard Horizon 300 Chart Plotter                                                                                                                                                                                                                                                                                                                                                                                                                                                                                                                                                                                                          |
|                 | NASA Engine 2 A.I.S.                                                                                                                                                                                                                                                                                                                                                                                                                                                                                                                                                                                                                        |
|                 | Raymarine SPX 5GP Autohelm                                                                                                                                                                                                                                                                                                                                                                                                                                                                                                                                                                                                                  |
| Other Equipment | Suunto bulkhead compass                                                                                                                                                                                                                                                                                                                                                                                                                                                                                                                                                                                                                     |
|                 | Victron Pheonix battery charger/inverter                                                                                                                                                                                                                                                                                                                                                                                                                                                                                                                                                                                                    |
|                 | Adverc battery management system                                                                                                                                                                                                                                                                                                                                                                                                                                                                                                                                                                                                            |
|                 | Taylors paraffin cabin heater                                                                                                                                                                                                                                                                                                                                                                                                                                                                                                                                                                                                               |