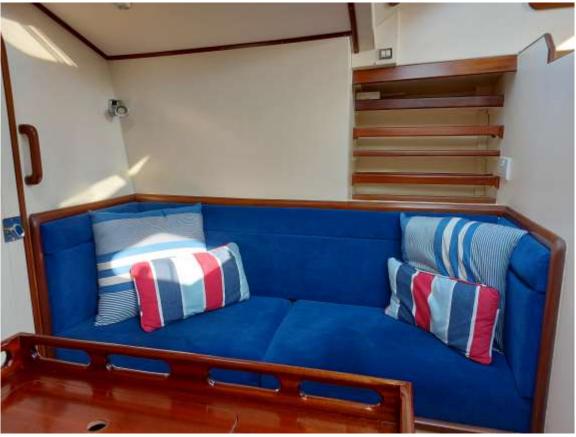

## "Malliemac"

| Construction    | Wooden hull and superstructures with glass reinforced plastic (GRP) sheathing built by Farrow & Chambers Ltd boat builders. Substantial timber keel of wood, frames, ribs, stringers and superstructure assembly with marine plywood skin having external GRP/Epoxy sheathing.  Internal joinery from hardwood and hardwood faced plywood to a very high standard.  Junk rig is free standing keel stepped mast. Sliding hatch with steps down to the main cabin. Galley to starboard, navigation station to port with heads aft of it. Sitting area amidships with sleeping berths with trotter boxes and master cabin v berth in the bow. |
|-----------------|---------------------------------------------------------------------------------------------------------------------------------------------------------------------------------------------------------------------------------------------------------------------------------------------------------------------------------------------------------------------------------------------------------------------------------------------------------------------------------------------------------------------------------------------------------------------------------------------------------------------------------------------|
| Designer        | David Thomas                                                                                                                                                                                                                                                                                                                                                                                                                                                                                                                                                                                                                                |
| Year Built      | 2012 Farrow & Chambers and Peter Manning                                                                                                                                                                                                                                                                                                                                                                                                                                                                                                                                                                                                    |
| Hull            | Plywood/GRP/Epoxy sheathing                                                                                                                                                                                                                                                                                                                                                                                                                                                                                                                                                                                                                 |
| CIN             | GB-RYA 065HBB313                                                                                                                                                                                                                                                                                                                                                                                                                                                                                                                                                                                                                            |
| Hull Type       | Long Keel with Dagger Boards (Lee-boards)                                                                                                                                                                                                                                                                                                                                                                                                                                                                                                                                                                                                   |
| L.O.A           | 34ft                                                                                                                                                                                                                                                                                                                                                                                                                                                                                                                                                                                                                                        |
| Beam            | 10ft 6"                                                                                                                                                                                                                                                                                                                                                                                                                                                                                                                                                                                                                                     |
| Draft           | 2ft 11"                                                                                                                                                                                                                                                                                                                                                                                                                                                                                                                                                                                                                                     |
| Engine          | Beta BD1005 28hp (YY3907) 2011 Diesel Cyl 3                                                                                                                                                                                                                                                                                                                                                                                                                                                                                                                                                                                                 |
| Galley Stove    | Taylors Model 030 Paraffin                                                                                                                                                                                                                                                                                                                                                                                                                                                                                                                                                                                                                  |
| Heating System  | Refleks 71/66/82m oil stove                                                                                                                                                                                                                                                                                                                                                                                                                                                                                                                                                                                                                 |
| Shore Power     | Hard wired 230v                                                                                                                                                                                                                                                                                                                                                                                                                                                                                                                                                                                                                             |
| Bilge Pumps     | 1 x Auto 1 x Manual                                                                                                                                                                                                                                                                                                                                                                                                                                                                                                                                                                                                                         |
| Rig Type        | Junk Rigged spars by Atlantic spars 2012                                                                                                                                                                                                                                                                                                                                                                                                                                                                                                                                                                                                    |
| Steering        | Transom hung rudder with self-steering and auto steering                                                                                                                                                                                                                                                                                                                                                                                                                                                                                                                                                                                    |
| Wiring          | 12v and 220v professional installation.                                                                                                                                                                                                                                                                                                                                                                                                                                                                                                                                                                                                     |
| Batteries       | 2 x 12v leisure batteries 80ah each (new) 1 x Odyssey AGM engine start battery.                                                                                                                                                                                                                                                                                                                                                                                                                                                                                                                                                             |
| Electronics     | Raymarine Tridata                                                                                                                                                                                                                                                                                                                                                                                                                                                                                                                                                                                                                           |
|                 | Garmin 152 GPS                                                                                                                                                                                                                                                                                                                                                                                                                                                                                                                                                                                                                              |
|                 | Furuno Navtex                                                                                                                                                                                                                                                                                                                                                                                                                                                                                                                                                                                                                               |
|                 | Standard Horizon 350e VHF                                                                                                                                                                                                                                                                                                                                                                                                                                                                                                                                                                                                                   |
|                 | Standard Horizon 300 Chart Plotter                                                                                                                                                                                                                                                                                                                                                                                                                                                                                                                                                                                                          |
|                 | NASA Engine 2 A.I.S.                                                                                                                                                                                                                                                                                                                                                                                                                                                                                                                                                                                                                        |
|                 | Raymarine SPX 5GP Autohelm                                                                                                                                                                                                                                                                                                                                                                                                                                                                                                                                                                                                                  |
| Other Equipment | Suunto bulkhead compass                                                                                                                                                                                                                                                                                                                                                                                                                                                                                                                                                                                                                     |
|                 | Victron Pheonix battery charger/inverter                                                                                                                                                                                                                                                                                                                                                                                                                                                                                                                                                                                                    |
|                 | Adverc battery management system                                                                                                                                                                                                                                                                                                                                                                                                                                                                                                                                                                                                            |
|                 | Taylors paraffin cabin heater                                                                                                                                                                                                                                                                                                                                                                                                                                                                                                                                                                                                               |