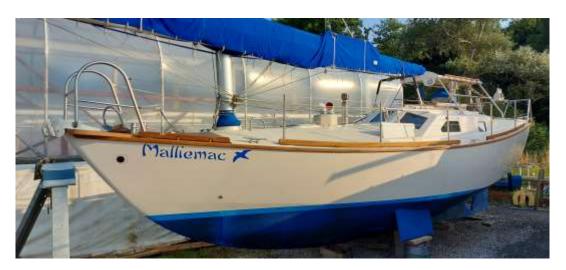

## "Malliemac"

| Construction    | Wooden hull and superstructures with glass reinforced plastic (GRP) sheathing built by Farrow & Chambers Ltd boat builders. Substantial timber keel of wood, frames, ribs, stringers and superstructure assembly with marine plywood skin having external GRP/Epoxy sheathing.  Internal joinery from hardwood and hardwood faced plywood to a very high standard.  Junk rig is free standing keel stepped mast. Sliding hatch with steps down to the main cabin. Galley to starboard, navigation station to port with heads aft of it. Sitting area amidships with sleeping berths with trotter boxes and master cabin v berth in the bow. |
|-----------------|---------------------------------------------------------------------------------------------------------------------------------------------------------------------------------------------------------------------------------------------------------------------------------------------------------------------------------------------------------------------------------------------------------------------------------------------------------------------------------------------------------------------------------------------------------------------------------------------------------------------------------------------|
| Designer        | David Thomas                                                                                                                                                                                                                                                                                                                                                                                                                                                                                                                                                                                                                                |
| Year Built      | 2012 Farrow & Chambers and Peter Manning                                                                                                                                                                                                                                                                                                                                                                                                                                                                                                                                                                                                    |
| Hull            | Plywood/GRP/Epoxy sheathing                                                                                                                                                                                                                                                                                                                                                                                                                                                                                                                                                                                                                 |
| CIN             | GB-RYA 065HBB313                                                                                                                                                                                                                                                                                                                                                                                                                                                                                                                                                                                                                            |
| Hull Type       | Long Keel with Dagger Boards (Lee-boards)                                                                                                                                                                                                                                                                                                                                                                                                                                                                                                                                                                                                   |
| L.O.A           | 34ft                                                                                                                                                                                                                                                                                                                                                                                                                                                                                                                                                                                                                                        |
| Beam            | 10ft 6"                                                                                                                                                                                                                                                                                                                                                                                                                                                                                                                                                                                                                                     |
| Draft           | 2ft 11"                                                                                                                                                                                                                                                                                                                                                                                                                                                                                                                                                                                                                                     |
| Engine          | Beta BD1005 28hp (YY3907) 2011 Diesel Cyl 3                                                                                                                                                                                                                                                                                                                                                                                                                                                                                                                                                                                                 |
| Galley Stove    | Taylors Model 030 Paraffin                                                                                                                                                                                                                                                                                                                                                                                                                                                                                                                                                                                                                  |
| Heating System  | Refleks 71/66/82m oil stove                                                                                                                                                                                                                                                                                                                                                                                                                                                                                                                                                                                                                 |
| Shore Power     | Hard wired 230v                                                                                                                                                                                                                                                                                                                                                                                                                                                                                                                                                                                                                             |
| Bilge Pumps     | 1 x Auto 1 x Manual                                                                                                                                                                                                                                                                                                                                                                                                                                                                                                                                                                                                                         |
| Rig Type        | Junk Rigged spars by Atlantic spars 2012                                                                                                                                                                                                                                                                                                                                                                                                                                                                                                                                                                                                    |
| Steering        | Transom hung rudder with self-steering and auto steering                                                                                                                                                                                                                                                                                                                                                                                                                                                                                                                                                                                    |
| Wiring          | 12v and 220v professional installation.                                                                                                                                                                                                                                                                                                                                                                                                                                                                                                                                                                                                     |
| Batteries       | 2 x 12v leisure batteries 80ah each (new) 1 x Odyssey AGM engine start battery.                                                                                                                                                                                                                                                                                                                                                                                                                                                                                                                                                             |
| Electronics     | Raymarine Tridata                                                                                                                                                                                                                                                                                                                                                                                                                                                                                                                                                                                                                           |
|                 | Garmin 152 GPS                                                                                                                                                                                                                                                                                                                                                                                                                                                                                                                                                                                                                              |
|                 | Furuno Navtex                                                                                                                                                                                                                                                                                                                                                                                                                                                                                                                                                                                                                               |
|                 | Standard Horizon 350e VHF                                                                                                                                                                                                                                                                                                                                                                                                                                                                                                                                                                                                                   |
|                 | Standard Horizon 300 Chart Plotter                                                                                                                                                                                                                                                                                                                                                                                                                                                                                                                                                                                                          |
|                 | NASA Engine 2 A.I.S.                                                                                                                                                                                                                                                                                                                                                                                                                                                                                                                                                                                                                        |
|                 | Raymarine SPX 5GP Autohelm                                                                                                                                                                                                                                                                                                                                                                                                                                                                                                                                                                                                                  |
| Other Equipment | Suunto bulkhead compass                                                                                                                                                                                                                                                                                                                                                                                                                                                                                                                                                                                                                     |
|                 | Victron Pheonix battery charger/inverter                                                                                                                                                                                                                                                                                                                                                                                                                                                                                                                                                                                                    |
|                 | Adverc battery management system                                                                                                                                                                                                                                                                                                                                                                                                                                                                                                                                                                                                            |
|                 | Taylors paraffin cabin heater                                                                                                                                                                                                                                                                                                                                                                                                                                                                                                                                                                                                               |