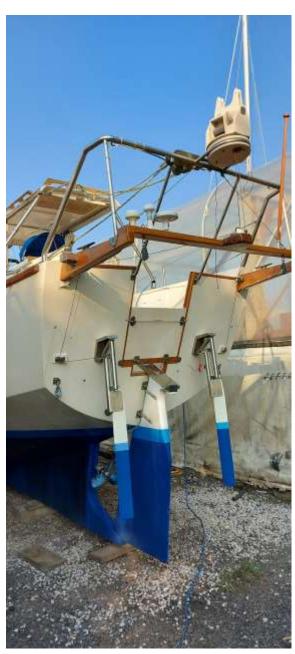

## "Malliemac"

| Construction    | Wooden hull and superstructures with glass reinforced plastic (GRP) sheathing built by Farrow & Chambers Ltd boat builders. Substantial timber keel of wood, frames, ribs, stringers and superstructure assembly with marine plywood skin having external GRP/Epoxy sheathing.  Internal joinery from hardwood and hardwood faced plywood to a very high standard.  Junk rig is free standing keel stepped mast. Sliding hatch with steps down to the main cabin. Galley to starboard, navigation station to port with heads aft of it. Sitting area amidships with sleeping berths with trotter boxes and master cabin v berth in the bow. |
|-----------------|---------------------------------------------------------------------------------------------------------------------------------------------------------------------------------------------------------------------------------------------------------------------------------------------------------------------------------------------------------------------------------------------------------------------------------------------------------------------------------------------------------------------------------------------------------------------------------------------------------------------------------------------|
| Designer        | David Thomas                                                                                                                                                                                                                                                                                                                                                                                                                                                                                                                                                                                                                                |
| Year Built      | 2012 Farrow & Chambers and Peter Manning                                                                                                                                                                                                                                                                                                                                                                                                                                                                                                                                                                                                    |
| Hull            | Plywood/GRP/Epoxy sheathing                                                                                                                                                                                                                                                                                                                                                                                                                                                                                                                                                                                                                 |
| CIN             | GB-RYA 065HBB313                                                                                                                                                                                                                                                                                                                                                                                                                                                                                                                                                                                                                            |
| Hull Type       | Long Keel with Dagger Boards (Lee-boards)                                                                                                                                                                                                                                                                                                                                                                                                                                                                                                                                                                                                   |
| L.O.A           | 34ft                                                                                                                                                                                                                                                                                                                                                                                                                                                                                                                                                                                                                                        |
| Beam            | 10ft 6"                                                                                                                                                                                                                                                                                                                                                                                                                                                                                                                                                                                                                                     |
| Draft           | 2ft 11"                                                                                                                                                                                                                                                                                                                                                                                                                                                                                                                                                                                                                                     |
| Engine          | Beta BD1005 28hp (YY3907) 2011 Diesel Cyl 3                                                                                                                                                                                                                                                                                                                                                                                                                                                                                                                                                                                                 |
| Galley Stove    | Taylors Model 030 Paraffin                                                                                                                                                                                                                                                                                                                                                                                                                                                                                                                                                                                                                  |
| Heating System  | Refleks 71/66/82m oil stove                                                                                                                                                                                                                                                                                                                                                                                                                                                                                                                                                                                                                 |
| Shore Power     | Hard wired 230v                                                                                                                                                                                                                                                                                                                                                                                                                                                                                                                                                                                                                             |
| Bilge Pumps     | 1 x Auto 1 x Manual                                                                                                                                                                                                                                                                                                                                                                                                                                                                                                                                                                                                                         |
| Rig Type        | Junk Rigged spars by Atlantic spars 2012                                                                                                                                                                                                                                                                                                                                                                                                                                                                                                                                                                                                    |
| Steering        | Transom hung rudder with self-steering and auto steering                                                                                                                                                                                                                                                                                                                                                                                                                                                                                                                                                                                    |
| Wiring          | 12v and 220v professional installation.                                                                                                                                                                                                                                                                                                                                                                                                                                                                                                                                                                                                     |
| Batteries       | 2 x 12v leisure batteries 80ah each (new) 1 x Odyssey AGM engine start battery.                                                                                                                                                                                                                                                                                                                                                                                                                                                                                                                                                             |
| Electronics     | Raymarine Tridata                                                                                                                                                                                                                                                                                                                                                                                                                                                                                                                                                                                                                           |
|                 | Garmin 152 GPS                                                                                                                                                                                                                                                                                                                                                                                                                                                                                                                                                                                                                              |
|                 | Furuno Navtex                                                                                                                                                                                                                                                                                                                                                                                                                                                                                                                                                                                                                               |
|                 | Standard Horizon 350e VHF                                                                                                                                                                                                                                                                                                                                                                                                                                                                                                                                                                                                                   |
|                 | Standard Horizon 300 Chart Plotter                                                                                                                                                                                                                                                                                                                                                                                                                                                                                                                                                                                                          |
|                 | NASA Engine 2 A.I.S.                                                                                                                                                                                                                                                                                                                                                                                                                                                                                                                                                                                                                        |
|                 | Raymarine SPX 5GP Autohelm                                                                                                                                                                                                                                                                                                                                                                                                                                                                                                                                                                                                                  |
| Other Equipment | Suunto bulkhead compass                                                                                                                                                                                                                                                                                                                                                                                                                                                                                                                                                                                                                     |
|                 | Victron Pheonix battery charger/inverter                                                                                                                                                                                                                                                                                                                                                                                                                                                                                                                                                                                                    |
|                 | Adverc battery management system                                                                                                                                                                                                                                                                                                                                                                                                                                                                                                                                                                                                            |
|                 | Taylors paraffin cabin heater                                                                                                                                                                                                                                                                                                                                                                                                                                                                                                                                                                                                               |